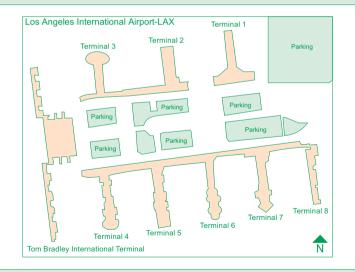

### 親愛的過境旅客:

目前您所在的位置是洛杉磯國際機場入境室,請您於通過移民局及海關檢查後,右轉至轉機櫃台,將您的行李放入轉機行李滾帶上,再走到候車道上的 藍色招牌下,搭乘編號"A"的免費巴士,以便前往您所要轉機的航站。巴士 "A"會在機場內巡迴,每個航站都會停,請您多多利用。請勿誤搭巴士"B" ,"C"或"D",因為這些巴士會離開機場,因而耽誤您轉機的時間。 如您有任何疑問,請洽長榮航空地勤人員協助,或請電(310)646-9812。 感謝您搭乘長榮航空。

#### Dear Transit Passengers:

You are now at the arrival area of TOM BRADLEY INTERNATIONAL TERMINAL (TBIT), LOS ANGELES INTERNATIONAL AIRPORT (LAX). All passengers are requested to pick up their baggage before entering the country. After passing U.S. immigration and customs, please make a right turn and drop off your baggage at interline desk for baggage automatic transfer purpose. In front of each terminal, free shuttle service is provided to assist passengers in getting from one terminal to another for airline connections. To use this service, passengers should board the LAX bus "A" under the LAX Shuttle & Airline Connections (Blue Sign) on the arrival level islands. Please do not take bus "B", "C" or "D" which would take you out of the airport.

Please contact EVA ground staff or call (310)646-9812 for further assistance. Thank you for flying with EVA AIR.

TC-0230LAX-04